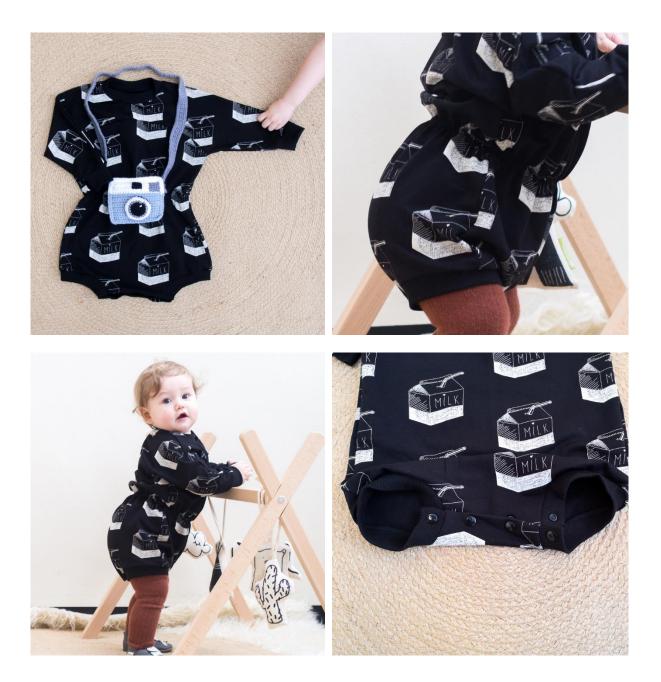

## TEDDY PLAYSUIT LEGG CUFF SIZES & TUTORIAL

© WISJ DESIGNS

## TEDDY PLAYSUIT TUTORIAL LEG CUFFS