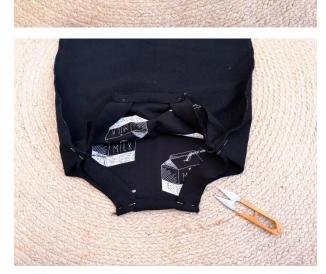

Step 3 Turn the cuffs inside out and align them, right sides together, with the leg opening. The small end of the leg cuffs meets the fold of the crotch piece.

Step 4 Turn the folded side of the crotch piece over the leg cuff and pin in place. Do this for both legg cuffs and both sides (front and back pattern piece).

Step 5 Pin the middle of the leg cuffs onto the middle of the leg opening.

Step 6 Sew the leg cuffs. You will have to stretch the cuffs between the pins. Afterwards, fold your cuffs right sides out. You notice that the folded side of the crotch piece is back in place.