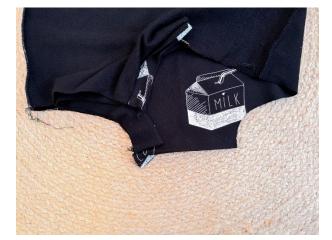

## TEDDY PLAYSUIT LEGG CUFF SIZES & TUTORIAL



© WISJ DESIGNS

## TEDDY PLAYSUIT TUTORIAL LEG CUFFS

## Legg cuffs measurements:

**9-12m:** 26cm x 5cm

18m: 30cm x 5cm

**2y**: 34cm x 5cm

Step 1 Sew the playsuit according to the pattern instructions. Cut the leg cuffs and fold them in half lengthwise.



Step 2 Sew the short sides of the leg cuffs.



Step 3 Turn the cuffs inside out and align them, right sides together, with the leg opening. The small end of the leg cuffs meets the fold of the crotch piece.



Step 4 Turn the folded side of the crotch piece over the leg cuff and pin in place. Do this for both legg cuffs and both sides (front and back pattern piece).

Step 5 Pin the middle of the leg cuffs onto the middle of the leg opening.

Step 6 Sew the leg cuffs. You will have to stretch the cuffs between the pins. Afterwards, fold your cuffs right sides out. You notice that the folded side of the crotch piece is back in place.

Step 7 Add the buttons to the cuffs and to the crotch piece. You're done!