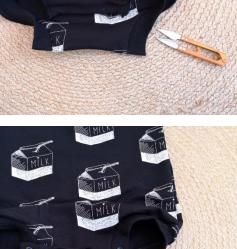

Step 3 Turn the cuffs inside out and align them, right sides together, with the leg opening. The small end of the leg cuffs meets the fold of the crotch piece.

Step 4 Turn the folded side of the crotch piece over the leg cuff and pin in place. Do this for both legg cuffs and both sides (front and back pattern piece).

Step 5 Pin the middle of the leg cuffs onto the middle of the leg opening.

Step 6 Sew the leg cuffs. You will have to stretch the cuffs between the pins. Afterwards, fold your cuffs right sides out. You notice that the folded side of the crotch piece is back in place.