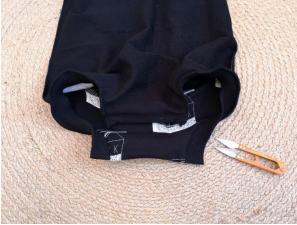

Step 5 Pin the middle of the leg cuffs onto the middle of the leg opening.

Step 6 Sew the leg cuffs. You will have to stretch the cuffs between the pins. Afterwards, fold your cuffs right sides out. You notice that the folded side of the crotch piece is back in place.

Step 7 Add the buttons to the cuffs and to the crotch piece. You're done!