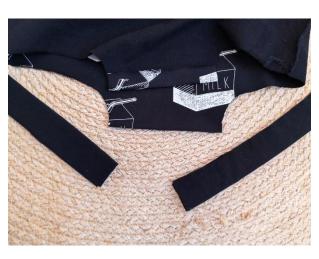

Step 3 Turn the cuffs inside out and align them, right sides together, with the leg opening. The small end of the leg cuffs meets the fold of the crotch piece.

Step 4 Turn the folded side of the crotch piece over the leg cuff and pin in place. Do this for both legg cuffs and both sides (front and back pattern piece).

Step 5 Pin the middle of the leg cuffs onto the middle of the leg opening.

Step 6 Sew the leg cuffs. You will have to stretch the cuffs between the pins. Afterwards, fold your cuffs right sides out. You notice that the folded side of the crotch piece is back in place.