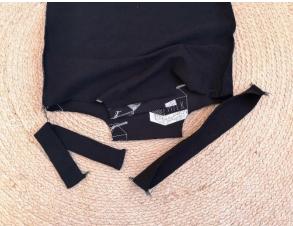

## Legg cuffs measurements:

**9-12m:** 26cm x 5cm

18m: 30cm x 5cm

**2y**: 34cm x 5cm

Step 1 Sew the playsuit according to the pattern instructions. Cut the leg cuffs and fold them in half lengthwise.

Step 2 Sew the short sides of the leg cuffs.